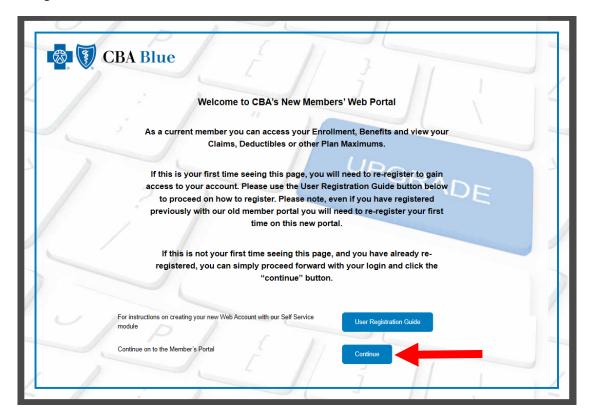

#### STEP 5

This will bring you to the *CBA Blue Welcome Speedbump*. Here it advises you that if you have not registered in the new member portal you will need to do so. **Please note: even if you have registered in the old portal, you will need to re-register to gain access to the NEW member portal.** 

Click continue to register.