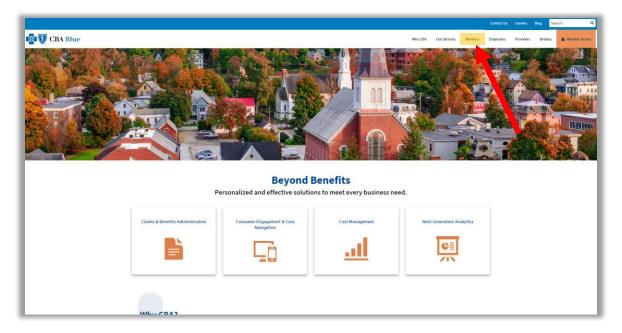

### STEP 1

Visit *cbabluevt.com* on your laptop, tablet or mobile device. Once the site has loaded click the *members* tab.