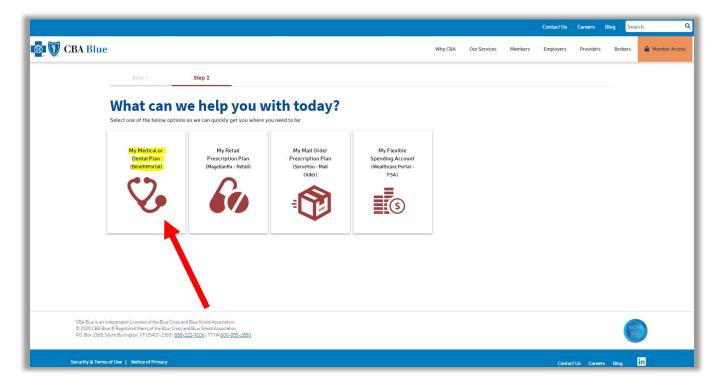

### STEP 4

Once on the employer product navigational page has loaded, you will see all of your employers products thru CBA Blue. To register for the CBA Blue new member portal click the *My Medical or Dental Plan* Tile.