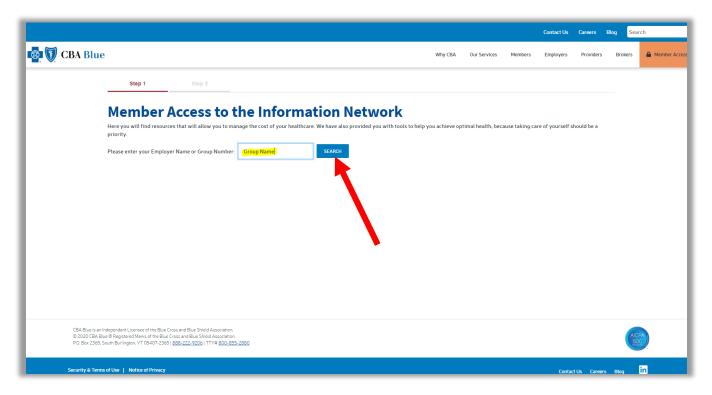

### STEP 3

After clicking the Sign In button, you will be directed to the *member navigational wizard*. Here, enter your **company name** or **company group number** and hit the search button.