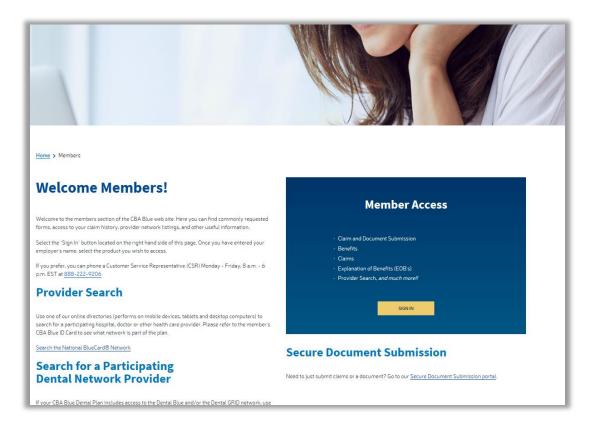

### STEP 2

The members screen will then load. Once here, click the yellow *Sign In* button.