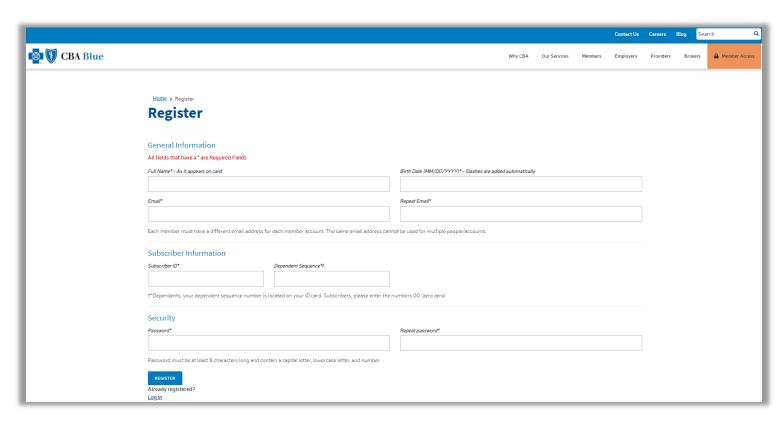

#### STEP 7

Finally, fill out all of the required fields and then press register.

## \*Please Note the following when filling out the E-Registration Form:

- Enter your first and last name as it appears on your member ID card.
- > Enter your member ID which can be found on the front of your member ID card
- When typing in an email, please note that each user must have a separate email address for each account. For example, a mother can not use the same email address as her child.
- For your security, when creating a password be sure to include the following:
  - o Passwords must be at least 8 characters long
  - o 1 capital Letter
  - 1 lower case letter
  - 1 numeric character