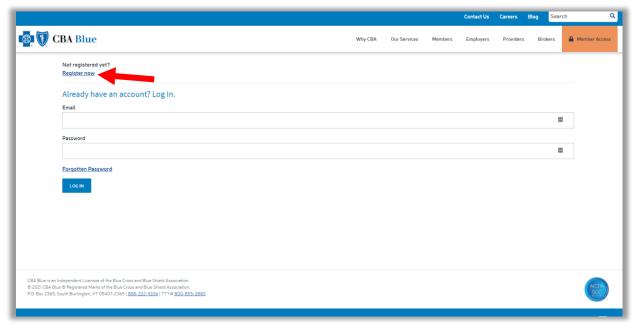

In button, you will be directed to the *member navigational wizard*. Here, enter your **company name** or **company group number** and hit the search button.



### STEP 4

Once on the employer product navigational page has loaded, you will see all of your employers products thru CBA Blue. To register for the CBA Blue new member portal click the *My Medical or Dental Plan* Tile.





#### STEP 5

This will bring you to the *CBA Blue Welcome Speedbump*. Here it advises you that if you have not registered in the new member portal you will need to do so. **Please note: even if you have registered in the old portal, you will need to re-register to gain access to the NEW member portal.** 

Click continue to register.



### STEP 6

Next, on the Login screen, click the *Registration Now* link.





#### STEP 7

Finally, fill out all of the required fields and then press register.

## \*Please Note the following when filling out the E-Registration Form:

- Enter your first and last name as it appears on your member ID card.
- > Enter your member ID which can be found on the front of your member ID card
- When typing in an email, please note that each user must have a separate email address for each account. For example, a mother can not use the same email address as her child.
- For your security, when creating a password be sure to include the following:
  - o Passwords must be at least 8 characters long
  - o 1 capital Letter
  - 1 lower case letter
  - 1 numeric character